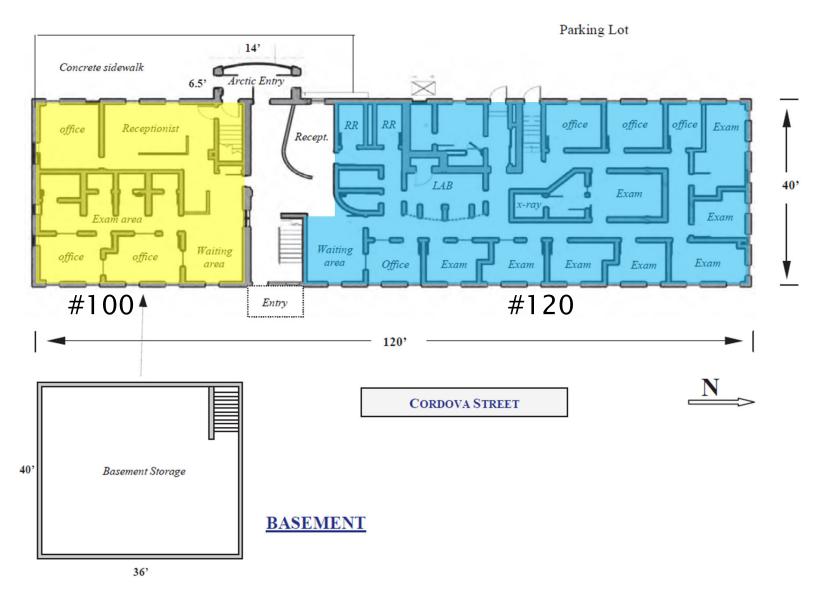

## FLOOR PLAN

#### FIRST FLOOR

Suite #100 – 1,328 SF Suite #120 – 2,782 SF #100 & #120 – 4,110 SF

\$2.25/ SF, full service