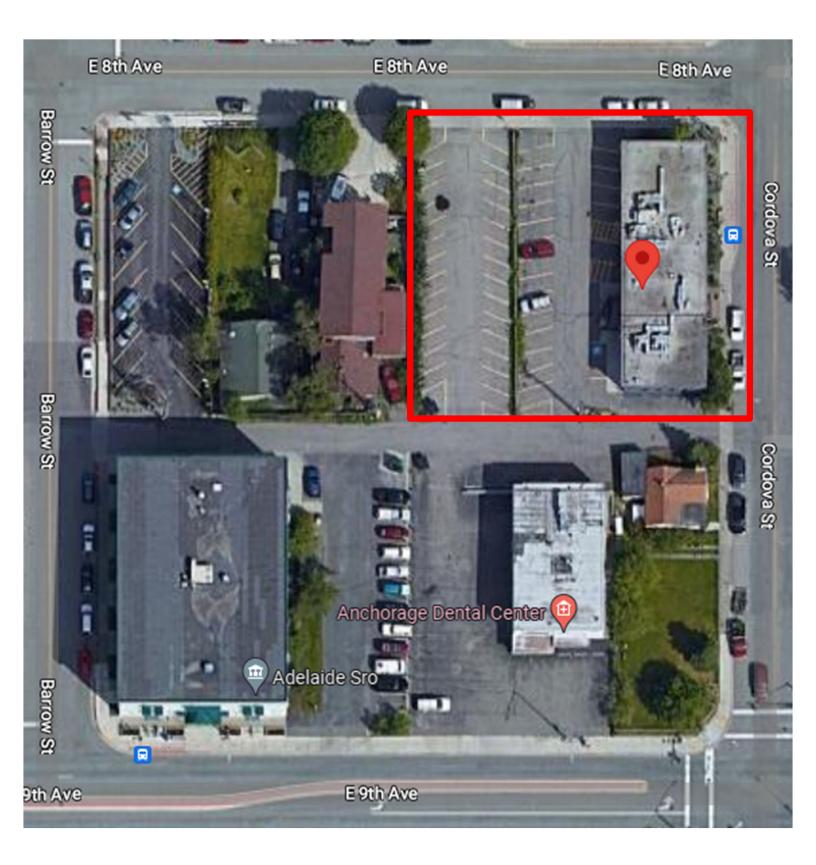

Commercial property sales and leasing, tenant representation, land sales and development.



- Really nice medical office space available
- High traffic general practitioner on the 2<sup>nd</sup> floor
- Quiet downtown location
- Easy access and ample onsite parking.
- 8 exam rooms with sinks
- 7 offices
- Non-medical welcome

Suite #100 – 1,328 SF Suite #120 – 2,782 SF #100 & #120 – 4,110 SF

\$2.25/ SF, full service



#### FOR MORE INFORMATION, PLEASE CONTACT ANDREW INGRAM

Direct (907) 762-5877 | akcommercialproperties@gmail.com | akcommercialproperties.com



### SITE AERIAL



#### FOR MORE INFORMATION, PLEASE CONTACT ANDREW INGRAM





## FLOOR PLAN

#### FIRST FLOOR



#### FOR MORE INFORMATION, PLEASE CONTACT ANDREW INGRAM

Direct (907) 762-5877 | akcommercialproperties@gmail.com | akcommercialproperties.com

Jack Vhite

# PHOTOS – SUITE #120



#### **FOR MORE INFORMATION, PLEASE CONTACT ANDREW INGRAM** Direct (907) 762-5877 | akcommercialproperties@gmail.com | akcommercialproperties.com



### PHOTOS - SUITE #100



### FOR MORE INFORMATION, PLEASE CONTACT ANDREW INGRAM Direct (907) 762-5877 | akcommercialproperties@gmail.com | akcommercialproperties.com

Jack White